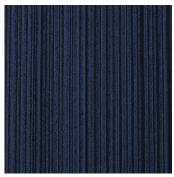

## for total flexibility & cost efficiency

definite 3112

prominent 4101

audacious 1815

resolute 0725

intrepid 0671

forward 0670

product construction varn/fibre pile weight pile height gauge tile size total thickness carton size

intelli tiles, bold level loop pile solution dyed nylon 550g/m<sup>2</sup> 3.5mm 1/10 500mm x 500mm 6.5mm 5sam

total weight dimensional stability backing electrostatic propensity fire rating ISO 9239 1 recommended adhesive installation method co-ordinates with availability